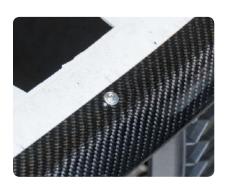

12. Remove 6 allen bolts securing center front piece of diffuser and remove center diffuser piece.

13. Apply pressure inside center of bumper pushing into grille to close any gap. While holding flush, insert self tap screw in underside of grill. Reinstall center diffuser piece to cover this self tap screw.