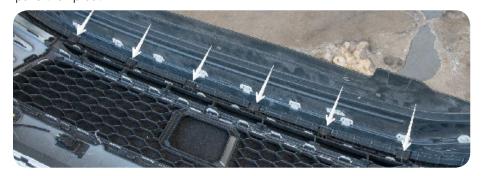

14. Hold diffuser ends flush with bumper and insert two self taps in each side as shown.

15. Follow steps in reverse order for reassembly and enjoy your new AGGRESSIV CARBON FIBER DIFFUSER!