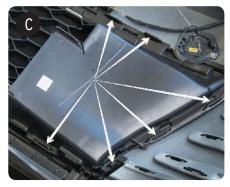

SKU# 5228 | MFG# AV-300

6. Disconnect wiring harness from bumper as shown, then place bumper on a soft non scratch surface.

7. Angage clips as shown and remove air scoops.

8. Starting from the ends, disengage all clips securing OEM front diffuser.

9. Once again starting from one of the ends, pull the grill clips away from the front diffuser one at a time. This will allow the OEM front diffuser to come off. Although this may take one person to pry the clips away as another person pulls the lip out.