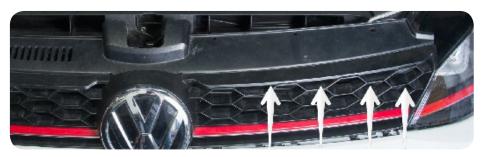

12. Remove 6 allen bolts securing center front piece of diffuser and remove center diffuser piece.

13. Apply pressure inside center of bumper pushing into grille to close any gap. While holding flush, insert self tap screw in underside of grill. Reinstall center diffuser piece to cover this self tap screw.