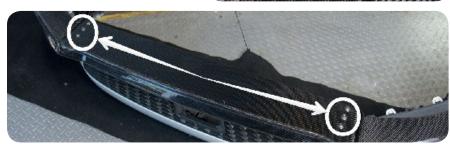

SKU# 5228 | MFG# AV-300

10. Install the new Carbon Fiber Front diffuser by catching one end in the fender well side of the bumper.

11. Now on the opposing end, apply some force to push the bumper into the front diffuser corner.