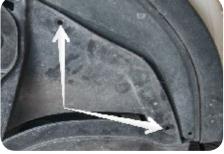

SKU# 5228 | MFG# AV-300

6. Disconnect wiring harness from bumper as shown, then place bumper on a soft non scratch surface.

7. Angage clips as shown and remove air scoops.

8. Starting from the ends, disengage all clips securing OEM front diffuser.