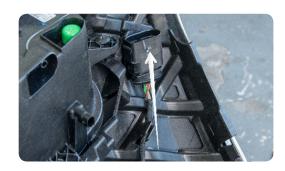

SKU# 5228 | MFG# AV-300

6. Disconnect wiring harness from bumper as shown, then place bumper on a soft non scratch surface.

7. Angage clips as shown and remove air scoops.

8. Starting from the ends, disengage all clips securing OEM front diffuser.