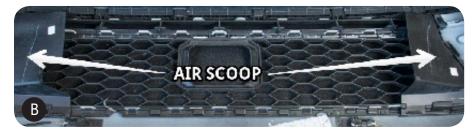

3. Remove two screws from grille (OEM torx or allen keys with USP Clean Bay Bolt Kit)

4. Pull directly up on grille until it pops out as shown.

5. From each fender well remove two visible torx screws and one hidden torx screw at top corner of bumper.