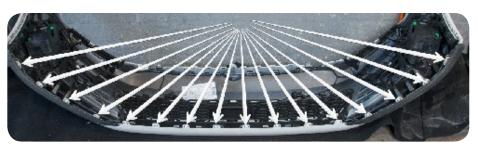

SKU# 5228 | MFG# AV-300

6. Disconnect wiring harness from bumper as shown, then place bumper on a soft non scratch surface.

7. Angage clips as shown and remove air scoops.

8. Starting from the ends, disengage all clips securing OEM front diffuser.