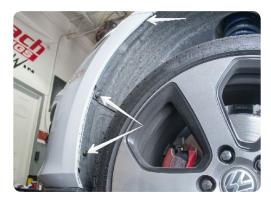

3. Remove two screws from grille (OEM torx or allen keys with USP Clean Bay Bolt Kit)

4. Pull directly up on grille until it pops out as shown.

5. From each fender well remove two visible torx screws and one hidden torx screw at top corner of bumper.