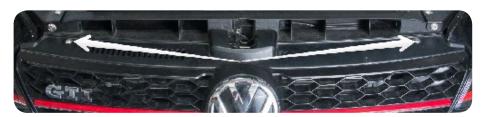

3. Remove two screws from grille (OEM torx or allen keys with USP Clean Bay Bolt Kit)

4. Pull directly up on grille until it pops out as shown.

5. From each fender well remove two visible torx screws and one hidden torx screw at top corner of bumper.