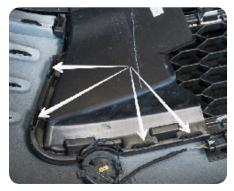

SKU# 5228 | MFG# AV-300

6. Disconnect wiring harness from bumper as shown, then place bumper on a soft non scratch surface.

7. Angage clips as shown and remove air scoops.

8. Starting from the ends, disengage all clips securing OEM front diffuser.