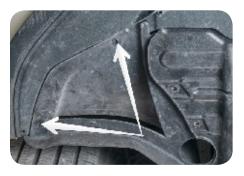

3. Remove two screws from grille (OEM torx or allen keys with USP Clean Bay Bolt Kit)

4. Pull directly up on grille until it pops out as shown.

5. From each fender well remove two visible torx screws and one hidden torx screw at top corner of bumper.

SKU# 5228 | MFG# AV-300

6. Disconnect wiring harness from bumper as shown, then place bumper on a soft non scratch surface.

7. Angage clips as shown and remove air scoops.

8. Starting from the ends, disengage all clips securing OEM front diffuser.