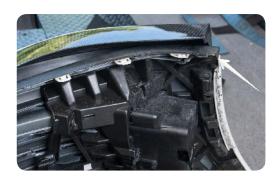

SKU# 5228 | MFG# AV-300

6. Disconnect wiring harness from bumper as shown, then place bumper on a soft non scratch surface.

7. Angage clips as shown and remove air scoops.

8. Starting from the ends, disengage all clips securing OEM front diffuser.