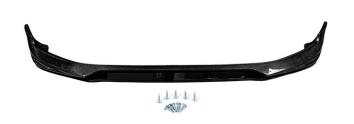

## SIAL NSTRUCTIONS

CARBON FIBER FRONT LIP: MK7 GTI SKU# 5228 MFG# AV-300

INSTRUCTIONS ARE ALSO AVAILABLE ONLINE FOR A MORE ENHANCED VIEWING.
PLEASE VISIT WWW.USPMOTORSPORTS.COM AND SEARCH SKU# 5228