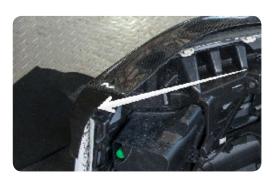

3. Remove two screws from grille (OEM torx or allen keys with USP Clean Bay Bolt Kit)

4. Pull directly up on grille until it pops out as shown.

5. From each fender well remove two visible torx screws and one hidden torx screw at top corner of bumper.