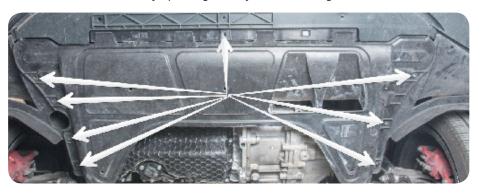

## TOOLS REQUIRED:

- -T25 T0RX
- -T30 T0RX
- -WEDGE TOOL (PART# SKU1799)
- -4MM ALLEN KEY

SKU# 5228 | MFG# AV-300

1. Remove the under body splash guard by first removing these 8 torx screws.

2. Remove two torx screws from side under body splash guard, on each side. Totaling four screws.

3. Remove two screws from grille (OEM torx or allen keys with USP Clean Bay Bolt Kit)

4. Pull directly up on grille until it pops out as shown.

5. From each fender well remove two visible torx screws and one hidden torx screw at top corner of bumper.