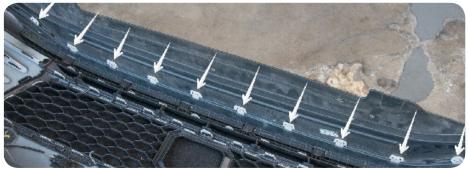

9. Once again starting from one of the ends, pull the grill clips away from the front diffuser one at a time. This will allow the OEM front diffuser to come off. Although this may take one person to pry the clips away as another person pulls the lip out.