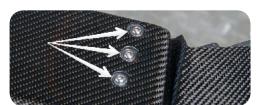

14. Hold diffuser ends flush with bumper and insert two self taps in each side as shown.

15. Follow steps in reverse order for reassembly and enjoy your new AGGRESSIV CARBON FIBER DIFFUSER!