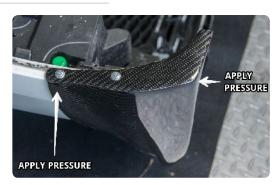

12. Remove 6 allen bolts securing center front piece of diffuser and remove center diffuser piece.

13. Apply pressure inside center of bumper pushing into grille to close any gap. While holding flush, insert self tap screw in underside of grill. Reinstall center diffuser piece to cover this self tap screw.

14. Hold diffuser ends flush with bumper and insert two self taps in each side as shown.

15. Follow steps in reverse order for reassembly and enjoy your new AGGRESSIV CARBON FIBER DIFFUSER!