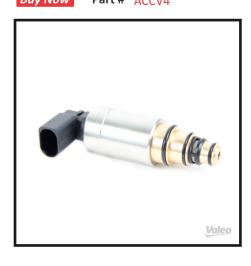

**Compress Brand** Valeo

**Compress Models** DCS17E · DCW17F

**Connector Type** Plug Method of Securing Snap Ring **Buy Now** Part # ACCV4

ACCV8

ACCV10