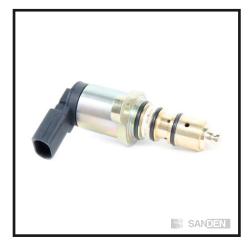

SANDEN

Sanden **Compress Brand** 

PXE13 · PXE16 **Compress Models** 

**Connector Type** Plug

Method of Securing Snap Ring Buy Now Part # ACCV10

\*Please note if you have a Sanden PXE16 compressor with a plug connector, secured by a snap ring you will need to remove your factory control valve. Once your factory control valve has been removed compare it to the pictures below to determine which valve you need to order.