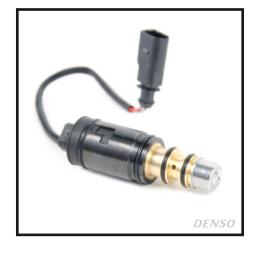

# Step 3 Identify the electrical connector on your factory a/c compressor.

#### Plug or Wire Harness

**PLUG WIRE HARNESS** 