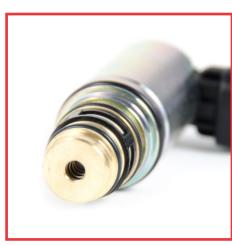

## **Step 4** *Identify how the factory control valve is secured.* Snap Ring or Bolt

**SNAP RING** BOLT