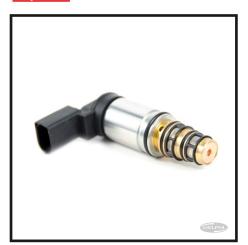

# Step 3 Identify the electrical connector on your factory a/c compressor.

#### Plug or Wire Harness

**PLUG WIRE HARNESS** 