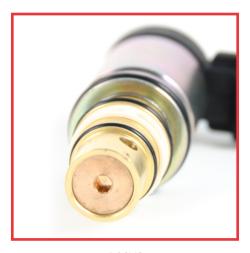

SANDEN

Sanden **Compress Brand** 

PXE13 · PXE16 **Compress Models** 

**Connector Type** Plug

Method of Securing Snap Ring Buy Now Part # ACCV10

\*Please note if you have a Sanden PXE16 compressor with a plug connector, secured by a snap ring you will need to remove your factory control valve. Once your factory control valve has been removed compare it to the pictures below to determine which valve you need to order.