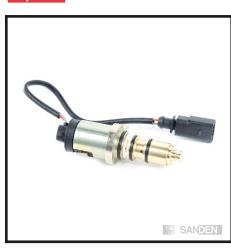

**Connector Type** Plug Method of Securing Bolt **Buy Now** Part # ACCV6

**Compress Brand** Sanden PXE14 · PXE16 **Compress Models** 

**Connector Type** Plug Method of Securing Snap Ring Buy Now Part # ACCV8