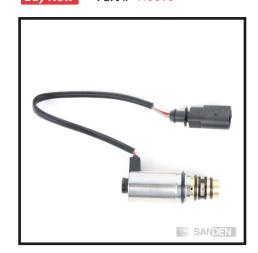

Sanden **Compress Brand** PXE13 · PXE16 **Compress Models** Wire Harness **Connector Type** Method of Securing Snap Ring Part # ACCV3 **Buy Now** 

Sanden **Compress Brand** PXE13 · PXE16 **Compress Models** 