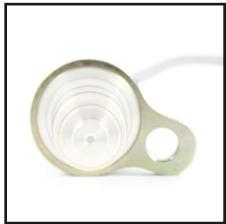

## **Step 4** *Identify how the factory control valve is secured.* Snap Ring or Bolt

**SNAP RING** BOLT