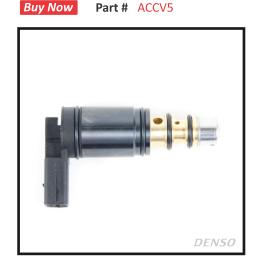

**Connector Type** Plug Method of Securing Snap Ring

**Compress Brand** Denso  $7SE \cdot 6SE \cdot 5SE$ **Compress Models Connector Type** Plug Method of Securing Snap Ring Part # ACCV9 **Buy Now** 

Sanden **Compress Brand** PXE13 · PXE16 **Compress Models** Wire Harness **Connector Type** Method of Securing Bolt Part # ACCV2 **Buy Now** 