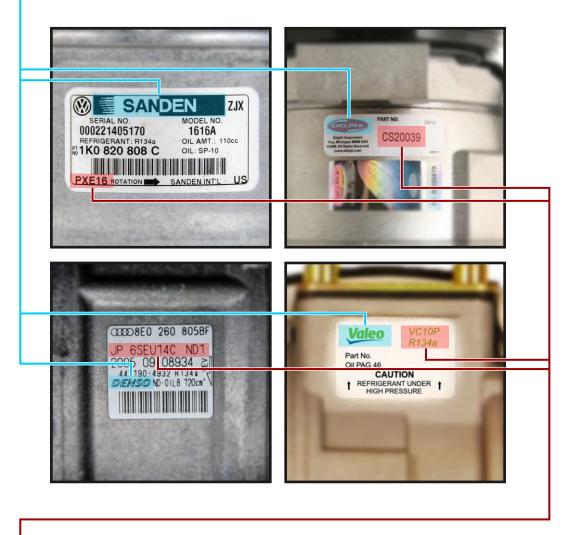

**Connector Type** Plug Method of Securing Bolt **Buy Now** Part # ACCV6

**Compress Brand** Sanden PXE14 · PXE16 **Compress Models** 

**Connector Type** Plug Method of Securing Snap Ring Buy Now Part # ACCV8