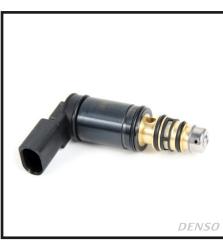

**Compress Brand** Denso 6SEU · 7SEU **Compress Models Connector Type** Wire Harness Method of Securing Snap Ring Buy Now Part # ACCV1

**Compress Brand** Denso

6EU12 · 6SEU16 · 7SEU16 **Compress Models** 