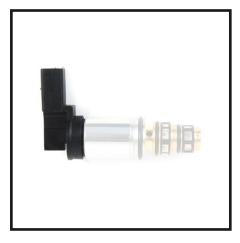

SANDEN

Sanden **Compress Brand** 

PXE13 · PXE16 **Compress Models** 

**Connector Type** Plug

Method of Securing Snap Ring Buy Now Part # ACCV10

\*Please note if you have a Sanden PXE16 compressor with a plug connector, secured by a snap ring you will need to remove your factory control valve. Once your factory control valve has been removed compare it to the pictures below to determine which valve you need to order.