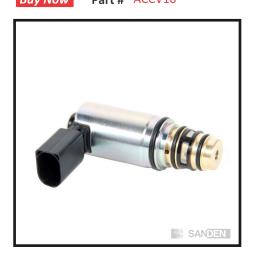

SANDEN

Sanden **Compress Brand** 

PXE13 · PXE16 **Compress Models** 

**Connector Type** Plug

Method of Securing Snap Ring Buy Now Part # ACCV10

\*Please note if you have a Sanden PXE16 compressor with a plug connector, secured by a snap ring you will need to remove your factory control valve. Once your factory control valve has been removed compare it to the pictures below to determine which valve you need to order.