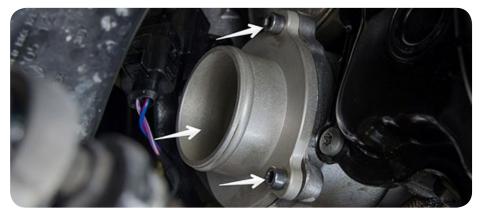

8. Remove the T-30 screw (blue arrow) and loosen the 7mm hose clamp (red arrow).

9. Loosen the 7mm clamp and slide the turbo outlet pipe to the side enough to remove the rubbber coupler and acceess the OEM turbo muffler

### INSTALL INSTRUCTIONS

TURBO MUFFLER DELETE KIT: GEN 3 MQB

10. Remove (3) 5mm allen key bolts securing original turbo muffler. Two of the bolts are visible from above, and the last is centered at the bottom. Remove turbo muffler and take care not to drop o-ring seal as this will be reused.