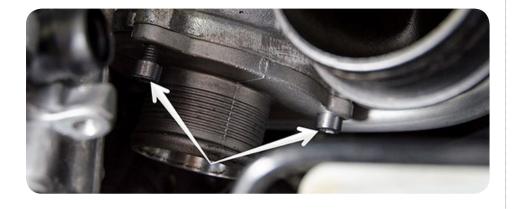

### INSTALL INSTRUCTIONS

TURBO MUFFLER DELETE KIT: GEN 3 MQB

10. Remove (3) 5mm allen key bolts securing original turbo muffler. Two of the bolts are visible from above, and the last is centered at the bottom. Remove turbo muffler and take care not to drop o-ring seal as this will be reused.