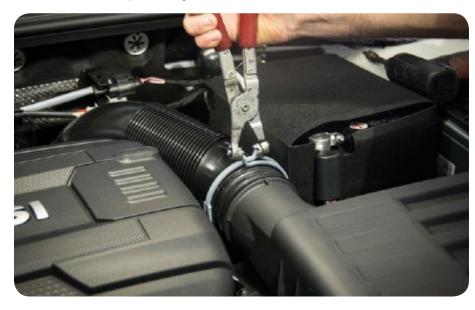

## INSTALL INSTRUCTIONS

\_\_\_\_ TURBO MUFFLER DELETE KIT: GEN 3 MQB

5. Remove the clamp securing the inlet hose to the air box.

6. Grasp the factory air box and remove by pulling up.

7. Remove the 7mm clamp securing the inlet hose to the turbo.