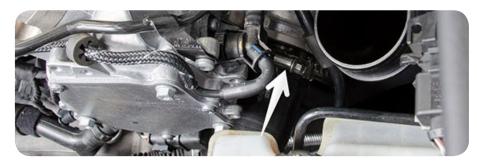

## INSTALL INSTRUCTIONS

\_\_\_\_ TURBO MUFFLER DELETE KIT: GEN 3 MQB

5. Remove the clamp securing the inlet hose to the air box.

6. Grasp the factory air box and remove by pulling up.

7. Remove the 7mm clamp securing the inlet hose to the turbo.

8. Remove the T-30 screw (blue arrow) and loosen the 7mm hose clamp (red arrow).

9. Loosen the 7mm clamp and slide the turbo outlet pipe to the side enough to remove the rubbber coupler and acceess the OEM turbo muffler