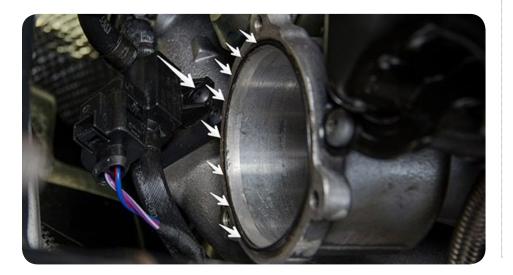

11. Ensure that the O-Ring on the turbo stays in the original groove. If the O-Ring falls out, or does not stay in place use a small amount of grease to hold it in place.

12. Install the included O-Ring into the groove on the smaller end of the turbo muffler delete. If it is not staying in the groove, use a small amount of grease to ensure the O-Ring does not fall out. Then install the turbo muffler delete and secure using the (3) factory allen key bolts.

**13**. Install Spulen coupler with logo facing up as shown. This will be a good starting point but may require some rotation of the coupler for perfect fitment with pipe. Install supplied clamps and fasten on turbo muffler delete.