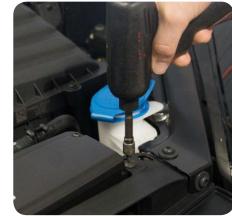

### INSTALL INSTRUCTIONS

TURBO MUFFLER DELETE KIT: GEN 3 MQB

**1**. Remove the 2 T-25 torx screws securing the front intake snorkel to the radiator support.

2. Remove the coolant line from the front intake snorkel.