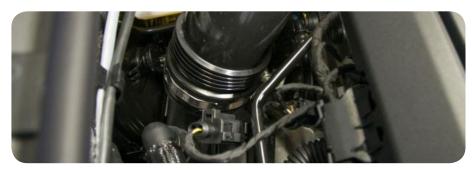

**13**. Install Spulen coupler with logo facing up as shown. This will be a good starting point but may require some rotation of the coupler for perfect fitment with pipe. Install supplied clamps and fasten on turbo muffler delete.