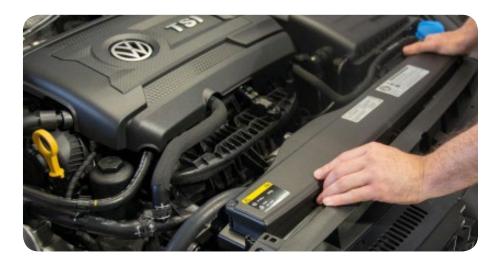

**3**. Remove the front intake snorkel by pushing the passenger side of the snorkel towards the engine and then rotating upwards.

- 4. Remove the vacuum hose and secondary air pump hose if equipped.

## INSTALL INSTRUCTIONS

\_\_\_\_ TURBO MUFFLER DELETE KIT: GEN 3 MQB

5. Remove the clamp securing the inlet hose to the air box.

6. Grasp the factory air box and remove by pulling up.

7. Remove the 7mm clamp securing the inlet hose to the turbo.