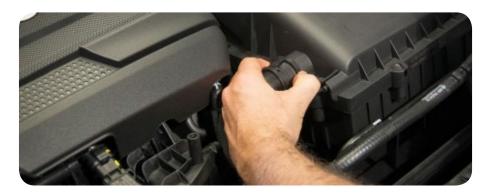

### INSTALL INSTRUCTIONS

TURBO MUFFLER DELETE KIT: GEN 3 MQB

**1**. Remove the 2 T-25 torx screws securing the front intake snorkel to the radiator support.

2. Remove the coolant line from the front intake snorkel.

**3**. Remove the front intake snorkel by pushing the passenger side of the snorkel towards the engine and then rotating upwards.

- 4. Remove the vacuum hose and secondary air pump hose if equipped.