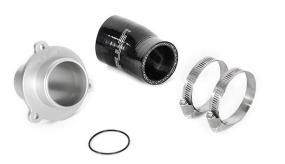

11. Ensure that the O-Ring on the turbo stays in the original groove. If the O-Ring falls out, or does not stay in place use a small amount of grease to hold it in place.

12. Install the included O-Ring into the groove on the smaller end of the turbo muffler delete. If it is not staying in the groove, use a small amount of grease to ensure the O-Ring does not fall out. Then install the turbo muffler delete and secure using the (3) factory allen key bolts.

**13**. Install Spulen coupler with logo facing up as shown. This will be a good starting point but may require some rotation of the coupler for perfect fitment with pipe. Install supplied clamps and fasten on turbo muffler delete.