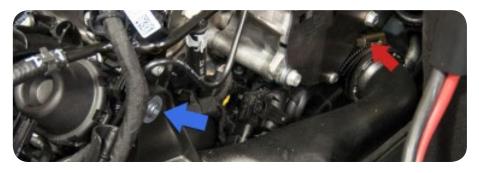

8. Remove the T-30 screw (blue arrow) and loosen the 7mm hose clamp (red arrow).

9. Loosen the 7mm clamp and slide the turbo outlet pipe to the side enough to remove the rubbber coupler and acceess the OEM turbo muffler