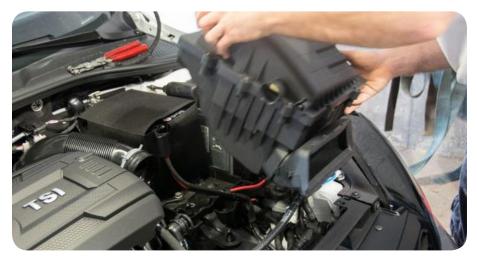

## INSTALL INSTRUCTIONS

\_\_\_\_ TURBO MUFFLER DELETE KIT: GEN 3 MQB

5. Remove the clamp securing the inlet hose to the air box.

6. Grasp the factory air box and remove by pulling up.

7. Remove the 7mm clamp securing the inlet hose to the turbo.