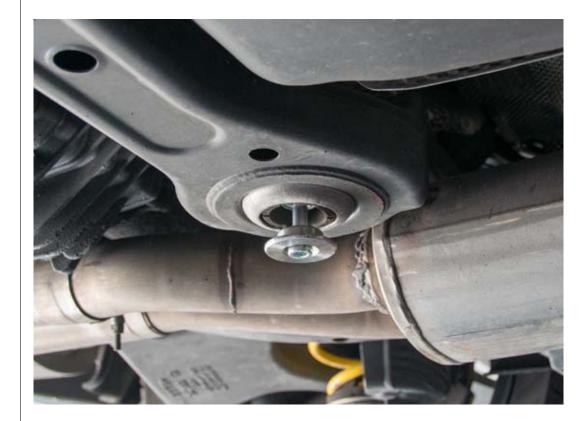

## 4. Install the stepped washer and secure the differential with the supplied 8mm allen bolt.

#### 5. Torque the allen bolt to 55nm.