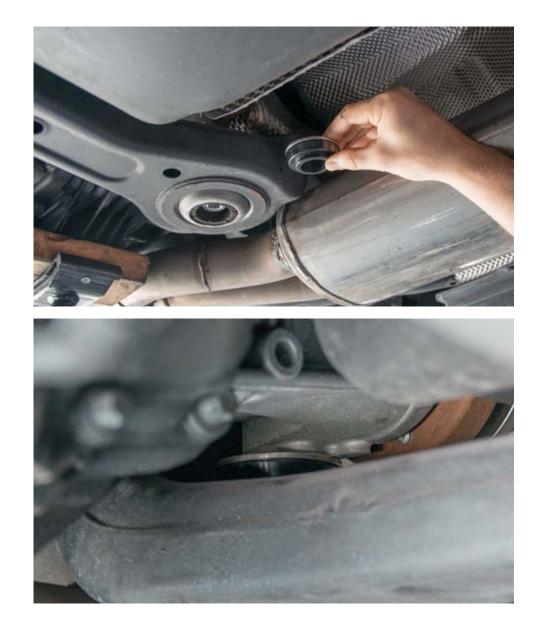

# 2. Raise the differential approximately 1 inch using a floor or transmission jack.

7716 WILES RD.CORAL SPRINGS, FL 33067 www.uspmotorsports.com

3. With the differential raised, install the urethane bushing and flat washer on top of the factory differential mount. Once in place, lower the differential.

## 4. Install the stepped washer and secure the differential with the supplied 8mm allen bolt.