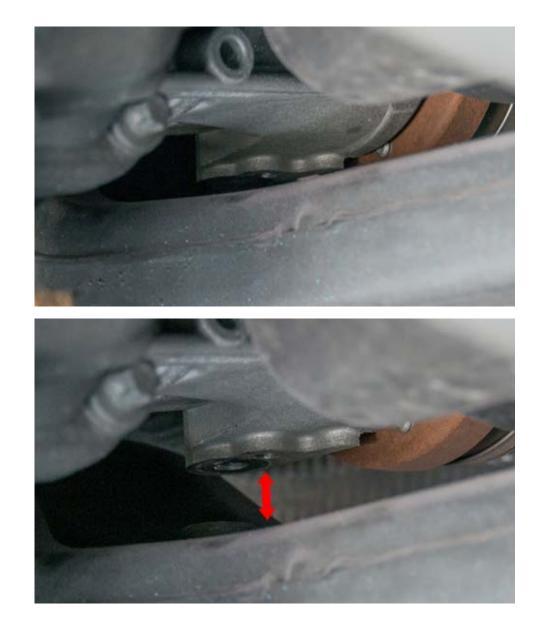

# 2. Raise the differential approximately 1 inch using a floor or transmission jack.

7716 WILES RD.CORAL SPRINGS, FL 33067 www.uspmotorsports.com

3. With the differential raised, install the urethane bushing and flat washer on top of the factory differential mount. Once in place, lower the differential.