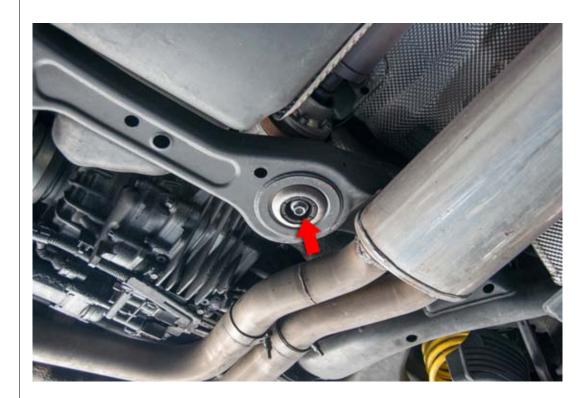

7716 WILES RD.CORAL SPRINGS, FL 33067

WWW.USPMOTORSPORTS.COM



### WHAT'S INCLUDED:

1. FLAT WASHER 2. URETHANE BUSHING **3. STEPPED WASHER** 4. ALLEN BOLT

### **TOOLS REQUIRED**:

16MM SOCKET 8MM ALLEN SOCKET RACHET TORQUE WRENCH TRANSMISSION OR FLOOR JACK 2. 3.



#### 1. Remove the factory 16mm bolt.





# 2. Raise the differential approximately 1 inch using a floor or transmission jack.



7716 WILES RD.CORAL SPRINGS, FL 33067 www.uspmotorsports.com



3. With the differential raised, install the urethane bushing and flat washer on top of the factory differential mount. Once in place, lower the differential.





## 4. Install the stepped washer and secure the differential with the supplied 8mm allen bolt.





#### 5. Torque the allen bolt to 55nm.