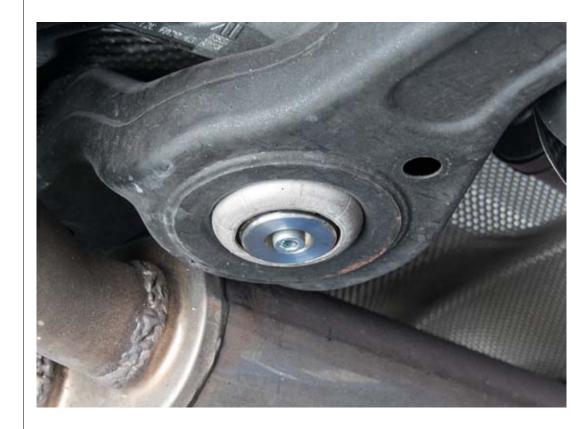

## 4. Install the stepped washer and secure the differential with the supplied 8mm allen bolt.

#### 5. Torque the allen bolt to 55nm.