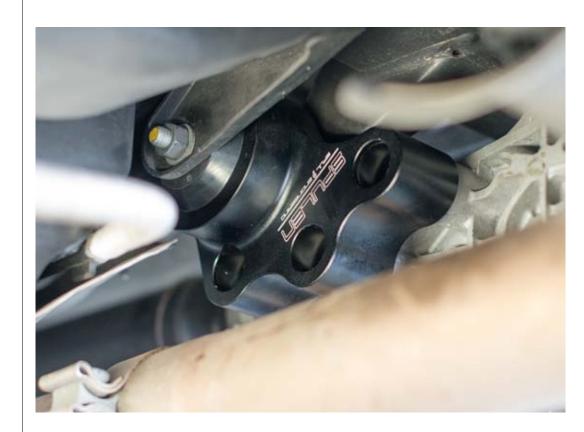

4. Install the Spulen mount and reinstall the through bolt.

- 5. Raise the differential back up and secure the differential to the Spulen mount using the 3x 8mm allen bolts. Reinstall the nut on the through bolt.
- 6. Torque the 3x 8mm allen bolts to 40nm and the through bolt to 45nm.