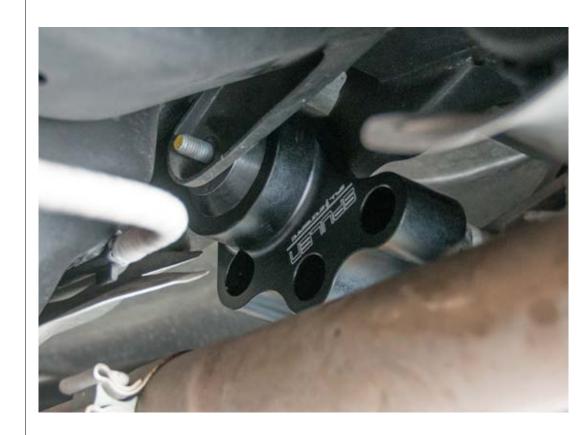

4. Install the Spulen mount and reinstall the through bolt.

- 5. Raise the differential back up and secure the differential to the Spulen mount using the 3x 8mm allen bolts. Reinstall the nut on the through bolt.
- 6. Torque the 3x 8mm allen bolts to 40nm and the through bolt to 45nm.