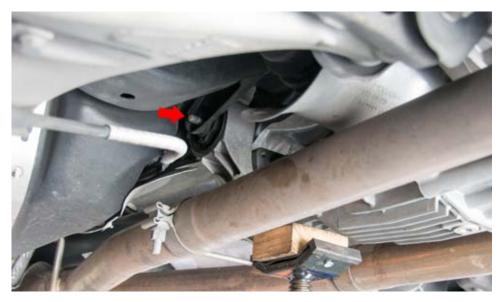

## **TOOLS REQUIRED:**

16MM SOCKET
16MM WRENCH
RACHET
8MM ALLEN SOCKET
TORQUE WRENCH
TRANSMISSION OR
FLOOR JACK

1. Remove the 16mm nut securing the through bolt on the factory differential mount.

2. Support the rear differential with a floor jack or a transmission jack. Once supported, remove the 3x 8mm allen head bolts securing the mount to the differential.