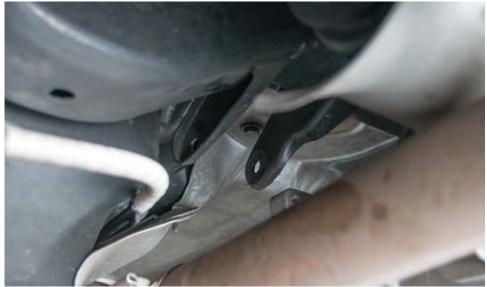

## **TOOLS REQUIRED:**

16MM SOCKET
16MM WRENCH
RACHET
8MM ALLEN SOCKET
TORQUE WRENCH
TRANSMISSION OR
FLOOR JACK

1. Remove the 16mm nut securing the through bolt on the factory differential mount.

2. Support the rear differential with a floor jack or a transmission jack. Once supported, remove the 3x 8mm allen head bolts securing the mount to the differential.

3. With the bolts removed, carefully lower the rear differential 1-2 inches. Once the differential has been lowered, the through bolt can be slid towards the passenger side of the car and removed. Once the bolt is free from the mount, remove the mount.