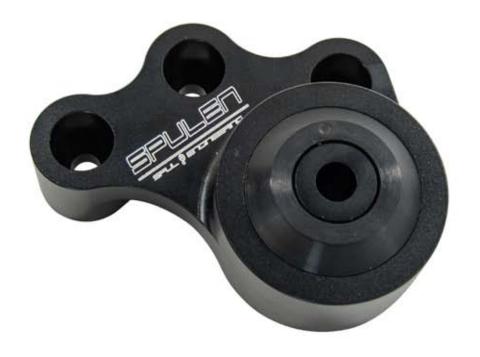

## **TOOLS REQUIRED:**

16MM SOCKET
16MM WRENCH
RACHET
8MM ALLEN SOCKET
TORQUE WRENCH
TRANSMISSION OR
FLOOR JACK

1. Remove the 16mm nut securing the through bolt on the factory differential mount.

2. Support the rear differential with a floor jack or a transmission jack. Once supported, remove the 3x 8mm allen head bolts securing the mount to the differential.