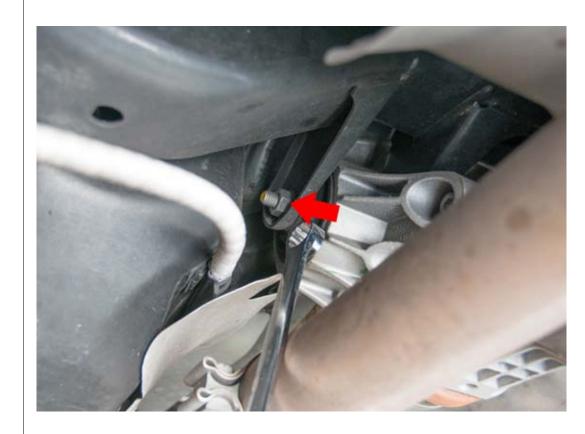

## **TOOLS REQUIRED:**

16MM SOCKET
16MM WRENCH
RACHET
8MM ALLEN SOCKET
TORQUE WRENCH
TRANSMISSION OR
FLOOR JACK

1. Remove the 16mm nut securing the through bolt on the factory differential mount.

2. Support the rear differential with a floor jack or a transmission jack. Once supported, remove the 3x 8mm allen head bolts securing the mount to the differential.

3. With the bolts removed, carefully lower the rear differential 1-2 inches. Once the differential has been lowered, the through bolt can be slid towards the passenger side of the car and removed. Once the bolt is free from the mount, remove the mount.