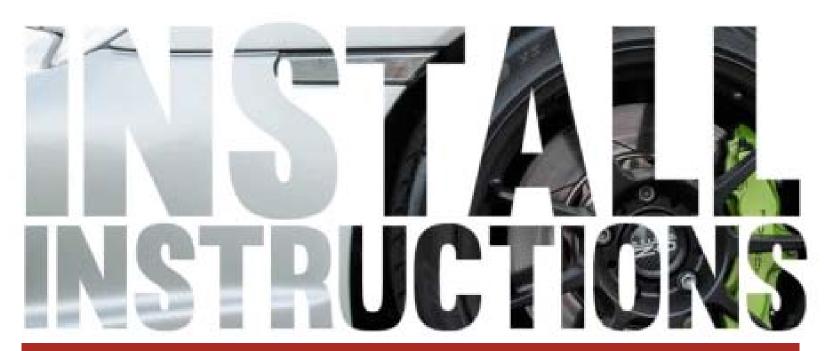

SPULEN REAR DIFFERENTIAL MOUNT AUDI B6/B7 A4/S4/RS4

7716 WILES RD.CORAL SPRINGS, FL 33067

WWW.USPMOTORSPORTS.COM



## WHAT'S INCLUDED:

1. SPULEN REAR DIFFERENTIAL MOUNT



## **TOOLS REQUIRED:**

16MM SOCKET
16MM WRENCH
RACHET
8MM ALLEN SOCKET
TORQUE WRENCH
TRANSMISSION OR
FLOOR JACK



1. Remove the 16mm nut securing the through bolt on the factory differential mount.





2. Support the rear differential with a floor jack or a transmission jack. Once supported, remove the 3x 8mm allen head bolts securing the mount to the differential.





3. With the bolts removed, carefully lower the rear differential 1-2 inches. Once the differential has been lowered, the through bolt can be slid towards the passenger side of the car and removed. Once the bolt is free from the mount, remove the